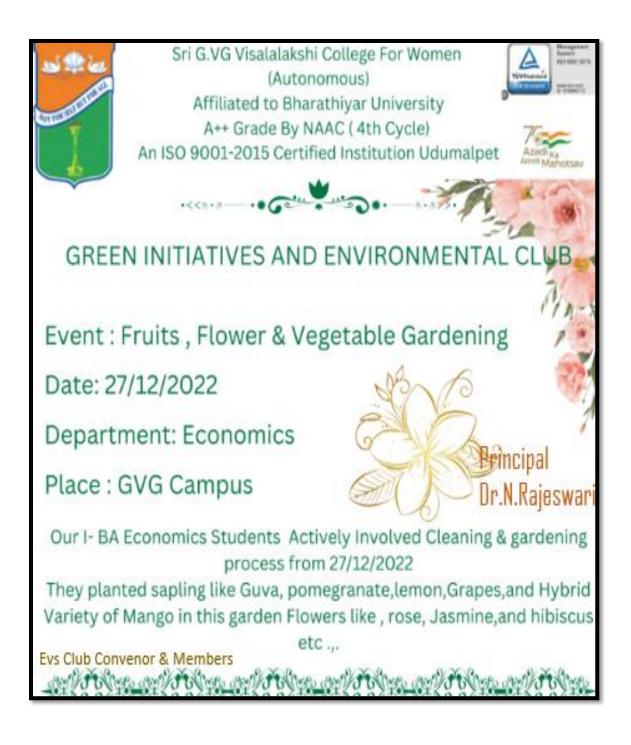

| Name of the Event | : Fruit, Flower and Vegetable Gardening                    |
|-------------------|------------------------------------------------------------|
| Date of the Event | 27.12.2022                                                 |
| Department        | Economics                                                  |
| Location          | Sri. G.V.G. Visalakshi College for Women, Udumalpet-642128 |

## REPORT

The Fruit, Flower and Vegetable Gardening was initiated by the Green Initiatives and Environmental Club A small plot of land next to the department of Economics has been allotted for our 1 BA EconomicsStudents. Our students actively involved themselves in cleaning and gardening process from 27.12.2022. They planted few fruits sapling like guava, pomegranate, lemon, grapes and hybrid variety of Mango in thisgarden and planted flowers like rose, jasmine and Hibiscus etc. During lunch break students visit the gardenand watering the plants by their own interest and in every EVS class hour they used to indulge in weedingand maintaining the garden with love and care.