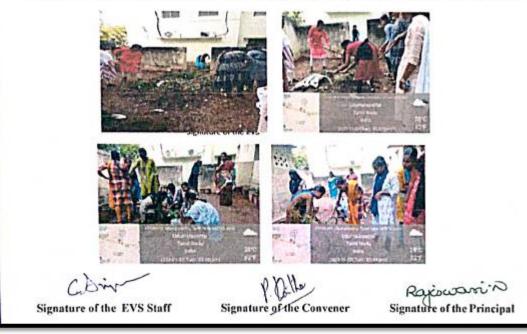

## REPORT

The Fruit, Flower and Vegetable Gardening was initiated by the Green Initiatives and Environmental Club A small plot of land next to the department of Economics has been allotted for our 1 BA EconomicsStudents. Our students actively involved themselves in cleaning and gardening process from 27.12.2022. They planted few fruits sapling like guava, pomegranate, lemon, grapes and hybrid variety of Mango in thisgarden and planted flowers like rose, jasmine and Hibiscus etc. During lunch break students visit the gardenand watering the plants by their own interest and in every EVS class hour they used to indulge in weedingand maintaining the garden with love and care.