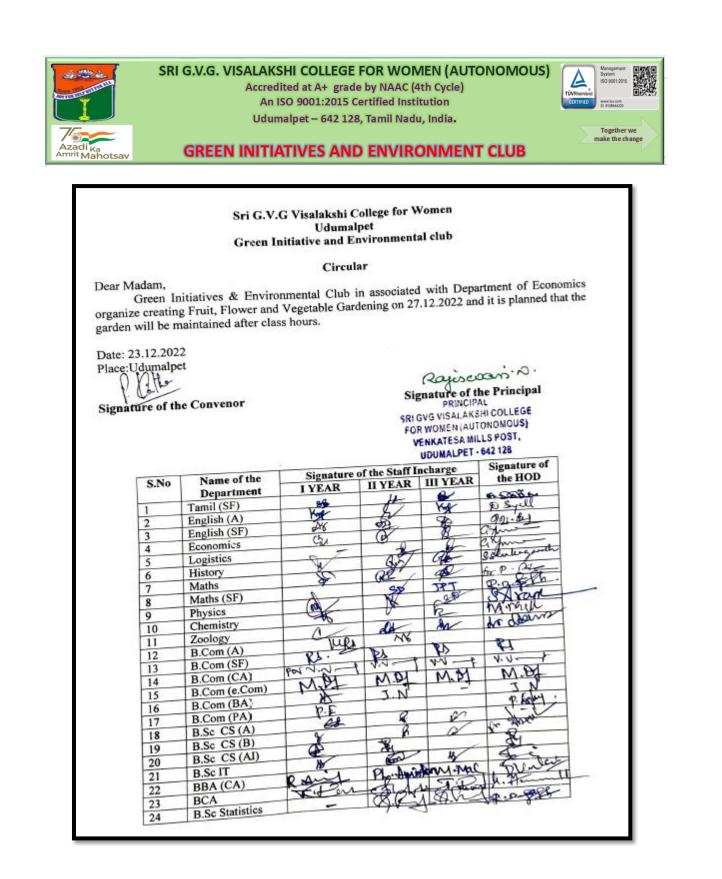

## SRI G.V.G. VISALAKSHI COLLEGE FOR WOMEN (AUTONOMOUS) Accredited at A+ grade by NAAC (4th Cycle) An ISO 9001:2015 Certified Institution Udumelpet - 642 128, Tamil Nadu, India.

GREEN INITIATIVES AND ENVIRONMENT CLUB

## REPORT

The Fruit, Flower and Vegetable Gardening was initiated by the Green Initiatives and Environmental Club A small plot of land next to the department of Economics has been allotted for our 1 BA EconomicsStudents. Our students actively involved themselves in cleaning and gardening process from 27.12.2022. They planted few fruits sapling like guava, pomegranate, lemon, grapes and hybrid variety of Mango in thisgarden and planted flowers like rose, jasmine and Hibiscus etc. During lunch break students visit the gardenand watering the plants by their own interest and in every EVS class hour they used to indulge in weedingand maintaining the garden with love and care.